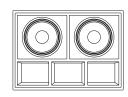

#### **OUTLINE DRAWING**

#### **DESCRIPTIVE DATA**

| 35Hz/140 Hz    | Material/Cabinet ·                                           | 5/8" Birch 13 ply                                                                                                                                            |
|----------------|--------------------------------------------------------------|--------------------------------------------------------------------------------------------------------------------------------------------------------------|
| 106 dB         | Finish ·                                                     | Urethane                                                                                                                                                     |
| 143.8          | Grille ·                                                     | Perforated metal                                                                                                                                             |
| 1500           | Connections ·                                                | -                                                                                                                                                            |
| 3000           | Height (In/cm) ·                                             | 30 1/2" / 77.47                                                                                                                                              |
| 4 opt. 8       | Width In/cm) ·                                               | 42 1/2" / 107.95                                                                                                                                             |
| 100 Hz         | Depth (ln/cm) ·                                              | 25 1/4" / 64.14                                                                                                                                              |
| N/A            | Weight (lbs/Kg) ·                                            | 195 / 88.64                                                                                                                                                  |
| -              | Fixing points ·                                              | -                                                                                                                                                            |
| 2 x woofer 18" |                                                              |                                                                                                                                                              |
|                | 106 dB<br>143.8<br>1500<br>3000<br>4 opt. 8<br>100 Hz<br>N/A | 106 dB Finish   143.8 Grille   1500 Connections   3000 Height (In/cm)   4 opt. 8 Width In/cm)   100 Hz Depth (In/cm)   N/A Weight (Ibs/Kg)   - Fixing points |