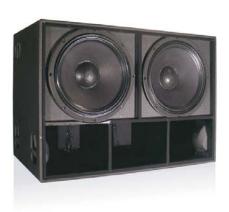

## **THEATRE SERIES**

Ultra efficiency, high sensitivity and high power handling (more than 1200 Watts RMS) make the NAC-218 one of the most impressive subwoofers in the market today. Where high SPL and extremely low and precise LF extension are required, the NAC-218 is the right choice. Any touring group will welcome a high performance sub suited for medium and large venues that is small for its SPL output.

#### **DESCRIPTIVE DATA**

| 35Hz/140 Hz    | Material/Cabinet ·                                           | 5/8" Birch 13 ply                                                                                                                                            |
|----------------|--------------------------------------------------------------|--------------------------------------------------------------------------------------------------------------------------------------------------------------|
| 106 dB         | Finish ·                                                     | Urethane                                                                                                                                                     |
| 143.8          | Grille ·                                                     | Perforated metal                                                                                                                                             |
| 1500           | Connections ·                                                | -                                                                                                                                                            |
| 3000           | Height (In/cm) ·                                             | 30 1/2" / 77.47                                                                                                                                              |
| 4 opt. 8       | Width In/cm) ·                                               | 42 1/2" / 107.95                                                                                                                                             |
| 100 Hz         | Depth (ln/cm) ·                                              | 25 1/4" / 64.14                                                                                                                                              |
| N/A            | Weight (lbs/Kg) ·                                            | 195 / 88.64                                                                                                                                                  |
| -              | Fixing points ·                                              | -                                                                                                                                                            |
| 2 x woofer 18" |                                                              |                                                                                                                                                              |
|                | 106 dB<br>143.8<br>1500<br>3000<br>4 opt. 8<br>100 Hz<br>N/A | 106 dB Finish   143.8 Grille   1500 Connections   3000 Height (In/cm)   4 opt. 8 Width In/cm)   100 Hz Depth (In/cm)   N/A Weight (Ibs/Kg)   - Fixing points |